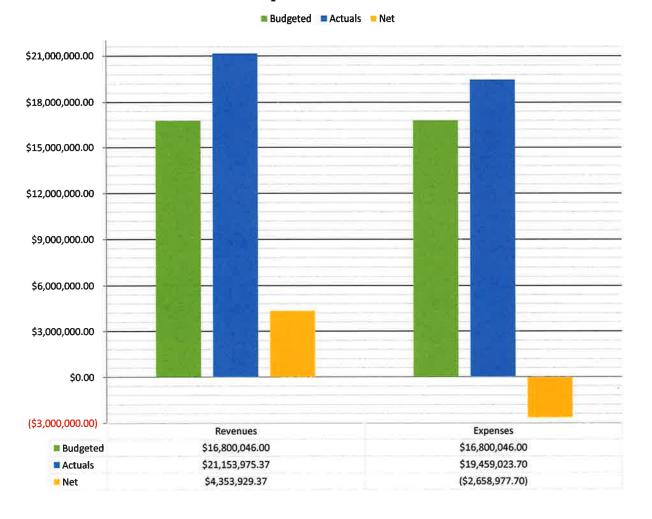

### 2023 General Fund Revenues/Expenditures

### **Revenue Factors**

### **Increases**

- Interest Income
- State Deed Taxes Treasurer
- Planning & Zoning Permit Revenue
- Board of Prisoners Revenue
- State Aid Revenue
- State Enhanced 911 Revenue
- CCA Subsidy

### **Decreases**

- Slight Reduction in Recorder Revenue
- State OT Grant Sheriff's Office