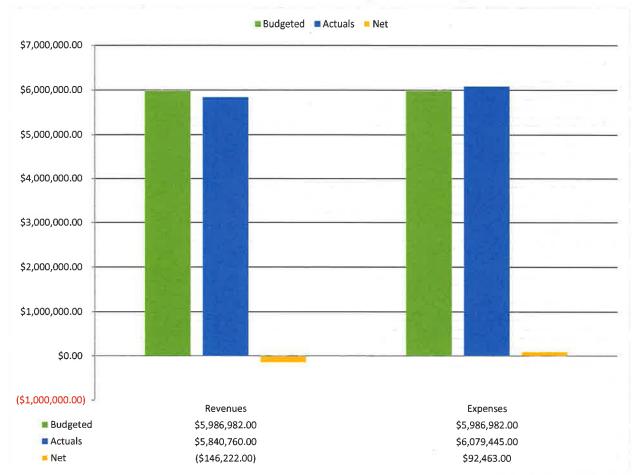

### 2023 Road and Bridge Revenue (Operations Budget Only)

- Actual Revenue \$146,222 Lower Than Budgeted
- Increased Revenue Examples:

Township Receipts - \$214,264 Wetland Credits - \$106,005

Decreased Revenue Examples:

State Aid Construction - \$100,000 State Aid Maintenance - \$153,282

Misc. Receipts - \$53,334

Township Road Allotment - \$190,491

### 2022 Road and Bridge Expenses (Operations Budget Only)

- Actual Expenses \$92,463 Higher Than Budgeted
- Increased Expenses

Gravel – \$219,699 – Planned – Only have gravel crushing contract every second year Repair & Maintenance Supplies - \$79,488

Culverts - \$ 105,233

Pavement Marking - \$14,961

Winter Sand - \$40,410

### Decreased Expenses

Motor Fuel - \$97,789 Township Road Allotment - \$190,491